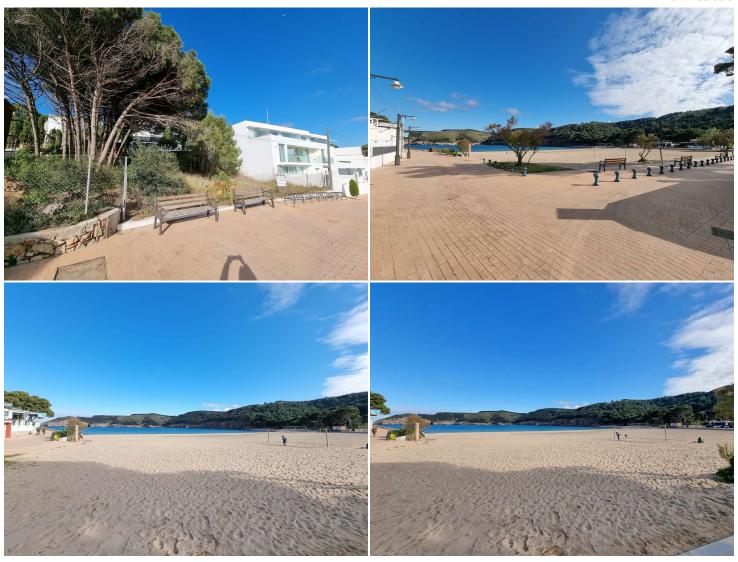

## Impressive land in 1st line of Cala Mongo (L'escala)

Impressive plot in 1st line of cala mongo (L'escala)

This unique plot located 50 meters from the cala de montgo (l'escala) is an ideal land for the construction of one or two single-family homes or 10 high-end apartments of approximately 100 m2 on average each with wonderful views to cala montgo and with a unique access to said cove. If you want to invest in the Costa Brava, do not hesitate to visit one of the last remaining plots of land available at the foot of Cala Montgó.

WE SELL DREAMS!

Cala Montgó is one of the most beautiful beaches on the Costa Brava. It belongs to the municipality of Torroella de Montgrí and Estartit but is very close to the municipality of L'Escala. It is a very special beach because it is protected from many winds and this makes bathing days very pleasant.