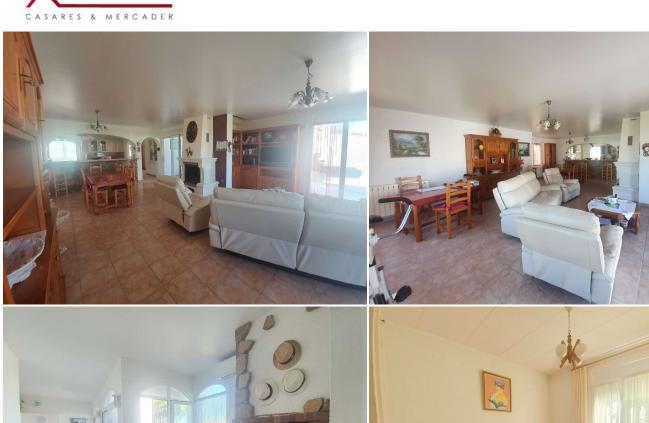

## Impressive villa with 1200 m2 de parcela y 30 m de amarre

Spectacular villa with 1200 m2 of plot on a wide canal and 30 meters of private mooring for your boat

This villa is a very rare product to find for its large atypical plot, in addition the 388 m2 house has an L shape with the pool right in the center that make it a highly sought after product. Its 6 rooms, 4 of them en suite (2 of them with private terrace) and 2 doubles give a very contemporary and pleasant air. It also has a large garage for up to 3 cars and an incredible garden where you can gather the whole family. Do not hesitate to contact us for more information. WE SELL DREAMS!

INTERESTING PRICE! NEW PRICE!

**Transaction** Sale

Category House with mooring

Municipality Alt Empordà Surface area 400 m<sup>2</sup>

Rooms

Bathrooms 5 bathrooms

Parking Yes Garage Yes Terrace Yes Garden Yes Mooring Yes Swimming pool Yes Central heating Yes Air conditioning Yes