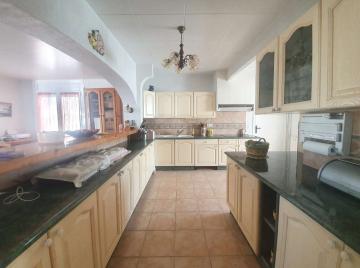

## Impressive villa with 1200 m2 de parcela y 30 m de amarre

Spectacular villa with 1200 m2 of plot on a wide canal and 30 meters of private mooring for your boat

This villa is a very rare product to find for its large atypical plot, in addition the 388 m2 house has an L shape with the pool right in the center that make it a highly sought after product. Its 6 rooms, 4 of them en suite (2 of them with private terrace) and 2 doubles give a very contemporary and pleasant air. It also has a large garage for up to 3 cars and an incredible garden where you can gather the whole family. Do not hesitate to contact us for more information. WE SELL DREAMS!