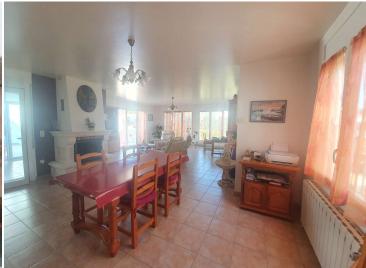

## Impressive villa with 1200 m2 de parcela y 30 m de amarre

Spectacular villa with 1200 m2 of plot on a wide canal and 30 meters of private mooring for your boat

This villa is a very rare product to find for its large atypical plot, in addition the 388 m2 house has an L shape with the pool right in the center that make it a highly sought after product. Its 6 rooms, 4 of them en suite (2 of them with private terrace) and 2 doubles give a very contemporary and pleasant air. It also has a large garage for up to 3 cars and an incredible garden where you can gather the whole family. Do not hesitate to contact us for more information. WE SELL DREAMS!