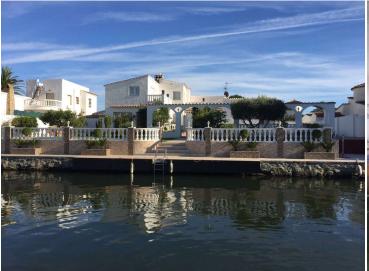

## Impressive villa with 1200 m2 de parcela y 30 m de amarre

Spectacular villa with 1200 m2 of plot on a wide canal and 30 meters of private mooring for your boat

This villa is a very rare product to find for its large atypical plot, in addition the 388 m2 house has an L shape with the pool right in the center that make it a highly sought after product. Its 6 rooms, 4 of them en suite (2 of them with private terrace) and 2 doubles give a very contemporary and pleasant air. It also has a large garage for up to 3 cars and an incredible garden where you can gather the whole family. Do not hesitate to contact us for more information. WE SELL DREAMS!

INTERESTING PRICE! NEW PRICE!

**Transaction** Sale

Category House with mooring

Municipality Alt Empordà Surface area 400 m<sup>2</sup>

Rooms

Bathrooms 5 bathrooms

Parking Yes Garage Yes Terrace Yes Garden Yes Mooring Yes Swimming pool Yes Central heating Yes Air conditioning Yes

Land 1.200 m<sup>2</sup>

1.300.000 €

Tel (+34) 972 907 832 Paula: (+34) 687 08 91 04 Oscar: (+34) 687 08 90 92 info@immobiliariaempuriabrava.com C/ Penis 154, A - 17487 Empuriabrava, Girona