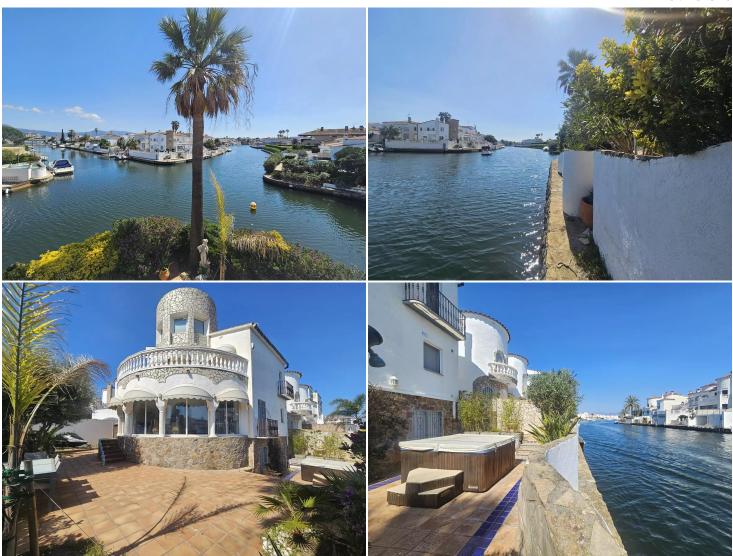

## House for sale in Empuriabrava in a big channel

## Exclusive corner house in Mediterranean style with 2 moorings of 15 and 17 meters.

Impressive corner house distributed over four levels, located in an excellent residential area. This property offers spacious areas and a functional layout, ideal for families seeking comfort and versatility. The house sits on a 335 m2 plot with two moorings: one of 15 meters and another of 17 meters, providing a generous facade and multiple possibilities for access and ventilation. On the basement level, there are three multifunctional rooms and a full bathroom. On the ground floor, upon entering, there is a spacious living-dining room that seamlessly integrates with the kitchen. This level also features a full bathroom, an exterior terrace ideal for outdoor gatherings or enjoying natural light, and direct access to the garden due to its corner house condition. On the first floor, there are three well-distributed bedrooms, all with good natural lighting, and a full bathroom serving this level. On the second floor (tower), there is a charming tower-style room, perfect as a master bedroom, private study, or relaxation area with unobstructed views.