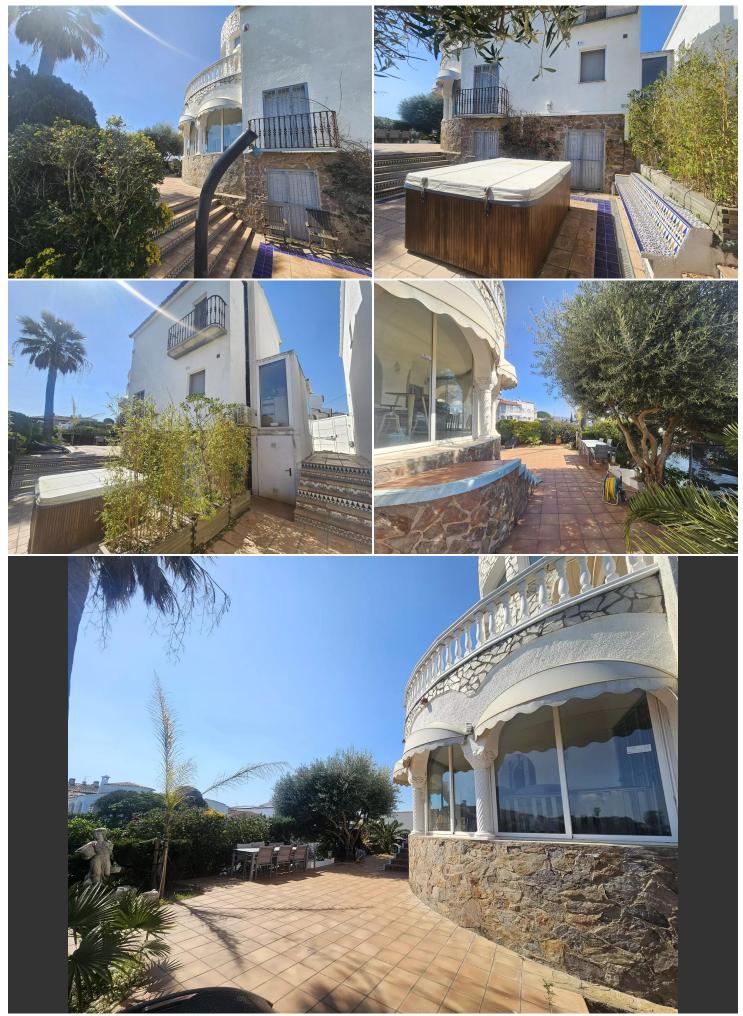

## House for sale in Empuriabrava in a big channel

## Exclusive corner house in Mediterranean style with 2 moorings of 15 and 17 meters.

Impressive corner house distributed over four levels, located in an excellent residential area. This property offers spacious areas and a functional layout, ideal for families seeking comfort and versatility. The house sits on a 335 m2 plot with two moorings: one of 15 meters and another of 17 meters, providing a generous facade and multiple possibilities for access and ventilation. On the basement level, there are three multifunctional rooms and a full bathroom. On the ground floor, upon entering, there is a spacious living-dining room that seamlessly integrates with the kitchen. This level also features a full bathroom, an exterior terrace ideal for outdoor gatherings or enjoying natural light, and direct access to the garden due to its corner house condition. On the first floor, there are three well-distributed bedrooms, all with good natural lighting, and a full bathroom serving this level. On the second floor (tower), there is a charming tower-style room, perfect as a master bedroom, private study, or relaxation area with unobstructed views.