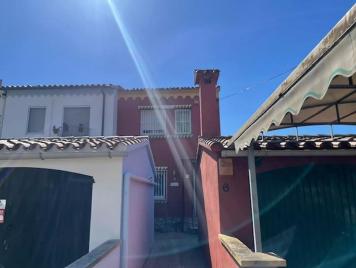

## Fisherman's house before the bridges, Salins area.

Beautiful house with mooring for a sailboat of 14 x 4.20 m in the Salins neighborhood.

Enjoy this spacious house located before the bridges, ideal for sailing enthusiasts, with a mooring for a sailboat of up to 14 m in length and 4.20 m in beam. Its excellent southeast orientation ensures natural light throughout the day.

The property features a garage and a carport, situated in the heart of the area and just a few minutes from the sea exit.

It has 3 comfortable bedrooms and 2 spacious bathrooms. A unique opportunity that combines comfort and direct access to the coast.