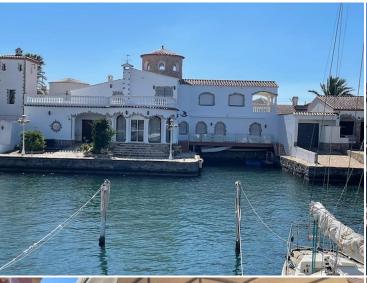

## Fisherman's house before the bridges, Salins area.

Beautiful house with mooring for a sailboat of 14 x 4.20 m in the Salins neighborhood.

Enjoy this spacious house located before the bridges, ideal for sailing enthusiasts, with a mooring for a sailboat of up to 14 m in length and 4.20 m in beam. Its excellent southeast orientation ensures natural light throughout the day.

The property features a garage and a carport, situated in the heart of the area and just a few minutes from the sea exit.

It has 3 comfortable bedrooms and 2 spacious bathrooms. A unique opportunity that combines comfort and direct access to the coast.