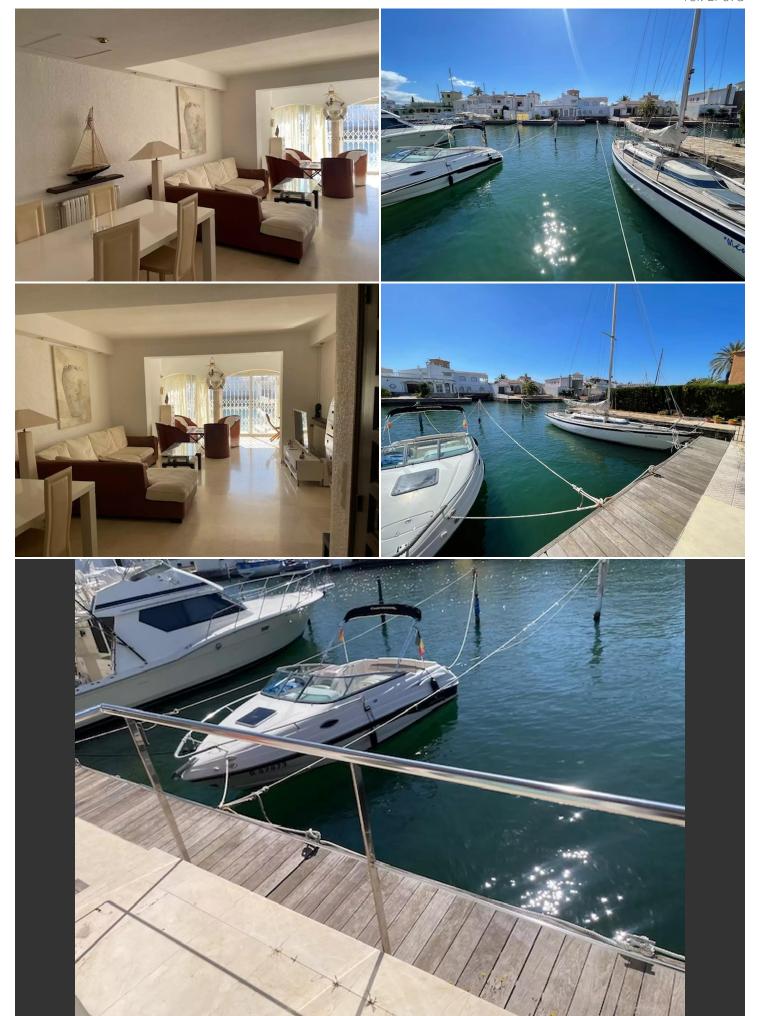

## Fisherman's house before the bridges, Salins area.

Beautiful house with mooring for a sailboat of 14 x 4.20 m in the Salins neighborhood.

Enjoy this spacious house located before the bridges, ideal for sailing enthusiasts, with a mooring for a sailboat of up to 14 m in length and 4.20 m in beam. Its excellent southeast orientation ensures natural light throughout the day.

The property features a garage and a carport, situated in the heart of the area and just a few minutes from the sea exit.

It has 3 comfortable bedrooms and 2 spacious bathrooms. A unique opportunity that combines comfort and direct access to the coast.

**Transaction** Sale

Category House with mooring

Municipality Alt Empordà Surface area 140 m<sup>2</sup>

Rooms 3

Bathrooms 2 bathrooms, 2 toilets

Parking Yes Garage Yes Washing machine Yes

Terrace Yes
Mooring Yes
Air conditioning Yes